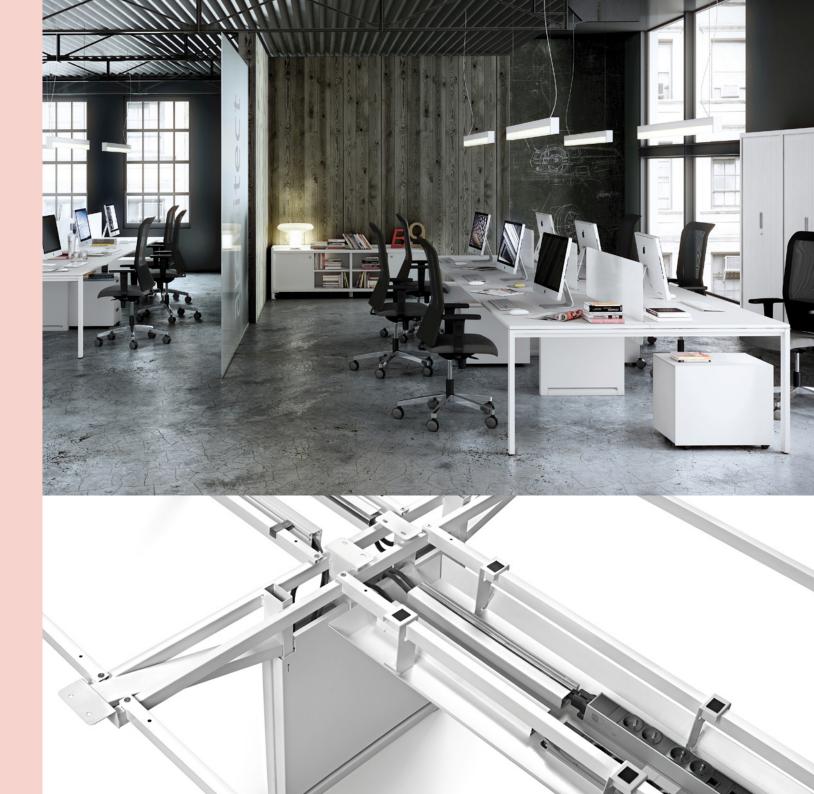

#### Installations

King Fahad National Library Saudi Arabia

60/40

60/40 is a front-office storage system with numerous individual and collective interior solutions that give a backbone to contemporary workspaces. It is a modular program that makes it possible to zone and create workspaces, providing connectivity, support areas, soft partitions, acoustic solutions, and wall linings.