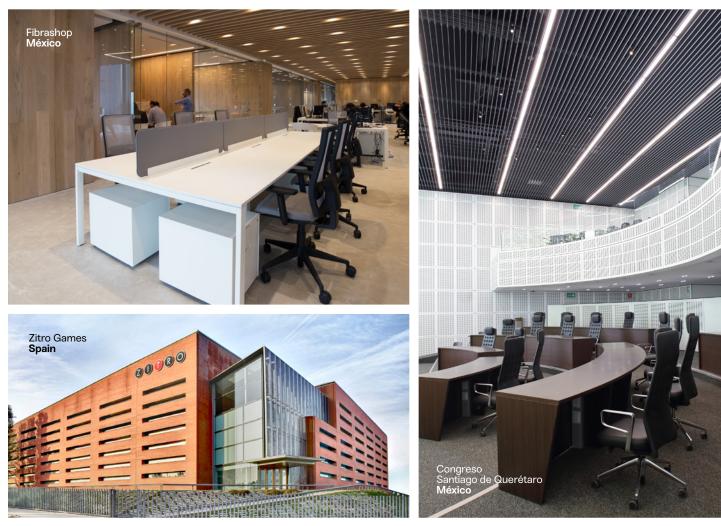

#### Installations

King Fahad National Library Saudi Arabia

60/40

60/40 is a front-office storage system with numerous individual and collective interior solutions that give a backbone to contemporary workspaces. It is a modular program that makes it possible to zone and create workspaces, providing connectivity, support areas, soft partitions, acoustic solutions, and wall linings.