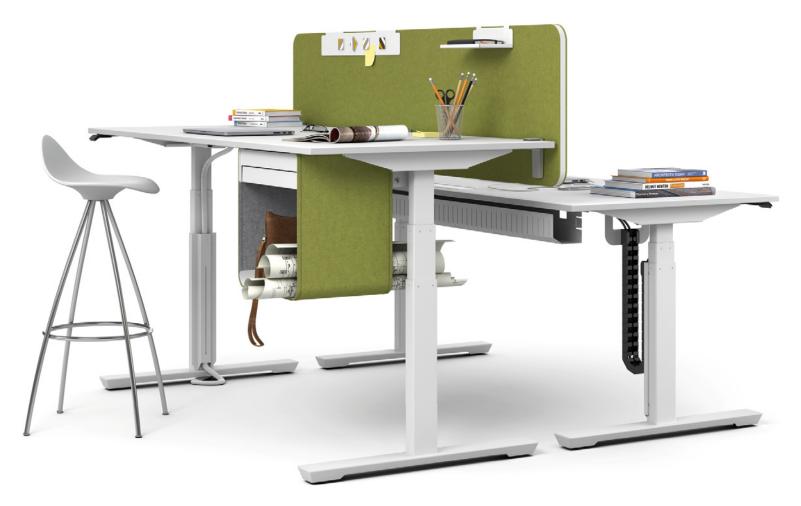

Adapta Plus is a benchmark programme, for influencers and distributors who want to fit out any workspace with a single brand that fully understands their needs.

Height-adjustable table.

TCare a tool that will enhance your performance and care for your health. It incorporates a new routine that will enable you to change your work without changing tables.

#### TWork

TWork is the result of a reinterpretation of an office design classic "the T Leg or more precisely the inverted T Leg". The goal of this reinterpretation is to adapt this "classic" to new office needs, without excluding the inherent beauty of its simplicity, symmetry, balance and purity of form.

TWork offers new personal filing solutions adapted to the workstation.

Techline incorporates a channel for voice and data inside for the optimal electrification of the workstation.